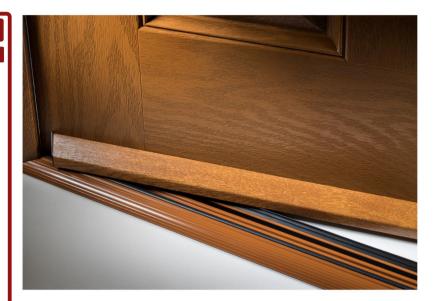

#### Product Threshold

- We are fixated with offering the best possible looking door. Even though it is only 15mm high, and Part M compliant, the wheelchair threshold can still be seen from outside. That's why Door-Stop wheelchair thresholds will always match the external colour you chose for the door frame. This isn't something you need to select, you just get it as standard.
- In the same way that if you order a colour door the aluminium door drip is exactly the same colour. The door drip does a really important job, but with so many beautiful aspects to a Door-Stop door you won't want the door drip stealing the eye.