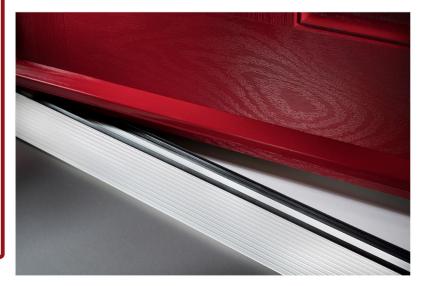

#### Exitex MDS25

- This threshold option, which is available on all Door-stop standard and FD30 doors, is wider than the current Door-stop threshold at 115mm and provides greater flexibility when it comes to installation.
- The MDS25 also has improved weather performance due to a compression rebate seal (tested on numerous occasions to 150Pa air and water) and superior thermal efficiency because of an improved thermal break.