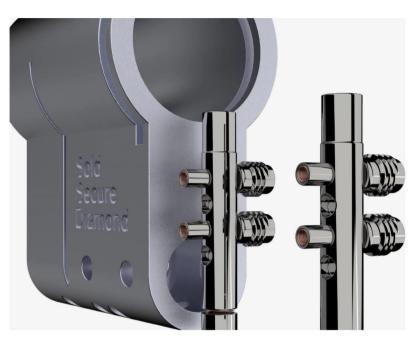

#### Double Lockdown mode. More snap protection.

• Ultion's trademark Lockdown mode just got stronger. Ultion WXM houses two hardened SS630 attack pins that fire when an attack is detected.

#### Extra Molybdenum.

 The unique WXM two-part plug design replaces brass with molybdenum, making it harder to attack with a drill and stronger for longer.

#### Tapped pins.

• Two tapped pins are randomly placed to ramp up the skills, tools and time required to pick.